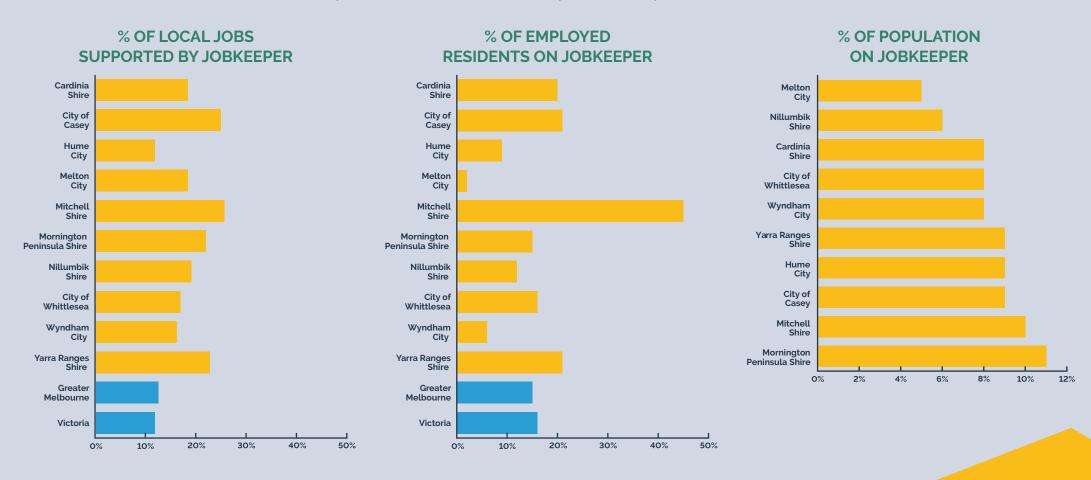

## THE INTERFACE COUNCILS REGION

The impact of COVID-19 has exacerbated economic problems for our residents, who have poor access to local jobs and less financial certainty than their metro Melbourne or regional counterparts.

After JobKeeper, the Interface Stimulus Proposal will help minimise local job losses.

Find more detail about the Interface Councils Stimulus Proposal in the 2021-22 Budget Submission here: <a href="https://www.interfacecouncils.com.au/research-publications">www.interfacecouncils.com.au/research-publications</a>